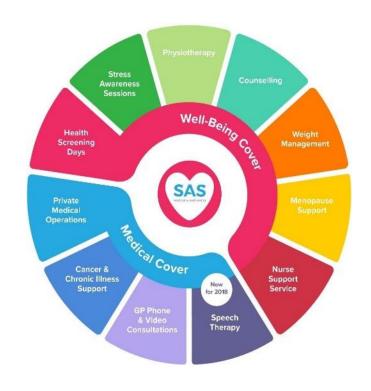

## 2018 Staff Absence & Maternity Insurance cover from SAS

SAS have partnered with **Mable Therapy**, an award-winning speech therapy company which uses cutting edge technology to get incredible results for pupils across the UK.

Schools insured with SAS can receive one free, fully funded assessment and therapy course for one pupil for an entire term! Contact SAS to apply.

- info@tmscornwall.co.uk
- © 01872 510240, 07970 047478
- http://www.teammaintenanceservices.co.uk