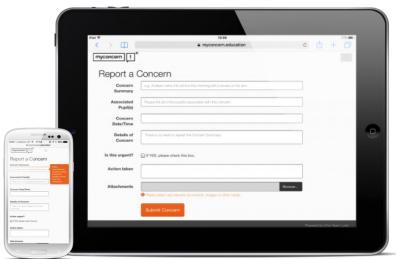

## myconcern

- info@oneteamlogic.co.uk
- © 03306 600 757
- www.myconcern.co.uk

One Team Logic are first and foremost a safeguarding company. Two of the founding directors are former Senior Police Officers with over 60 years' experience.

One Team Logic have transformed the recording and management of safeguarding concerns. MyConcern is their secure and trusted, Queen's Award-winning child protection software which is used by schools and other organisations across the UK, and globally.

#### **CAPH** member offer

One Team Logic offers a discount on the annual subscription to MyConcern for all CAPH members.

2018/19 Cornwall Branch Conferences

Friday 2<sup>nd</sup> November 2018 Friday 15<sup>th</sup> March 2019 Friday 5<sup>th</sup> July 2019 CAPH has close links with the NAHT nationally and with the Cornwall branch.